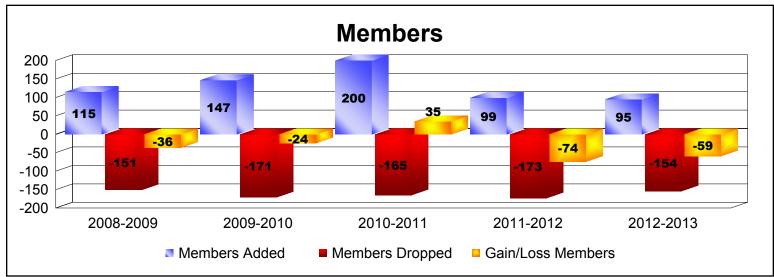

District 14 T

As of June 2013 Cumulative

| Year      | New<br>Clubs | Dropped<br>Clubs | Gain/<br>Loss<br>Clubs | New<br>Members | Charter<br>Members | Reinstate<br>Members | Transfer<br>Members | Total<br>Member<br>Added | Total<br>Members<br>Dropped | Gain/<br>Loss<br>Members |
|-----------|--------------|------------------|------------------------|----------------|--------------------|----------------------|---------------------|--------------------------|-----------------------------|--------------------------|
| 2008-2009 | 0            | -2               | -2                     | 101            | 1                  | 4                    | 9                   | 115                      | -151                        | -36                      |
| 2009-2010 | 1            | -1               | 0                      | 102            | 31                 | 7                    | 7                   | 147                      | -171                        | -24                      |
| 2010-2011 | 0            | -2               | -2                     | 111            | 79                 | 4                    | 6                   | 200                      | -165                        | 35                       |
| 2011-2012 | 0            | -1               | -1                     | 86             | 0                  | 8                    | 5                   | 99                       | -173                        | -74                      |
| 2012-2013 | 0            | -1               | -1                     | 83             | 0                  | 3                    | 9                   | 95                       | -154                        | -59                      |
| Average   | 0            | -1               | -1                     | 97             | 22                 | 5                    | 7                   | 131                      | -163                        | -32                      |