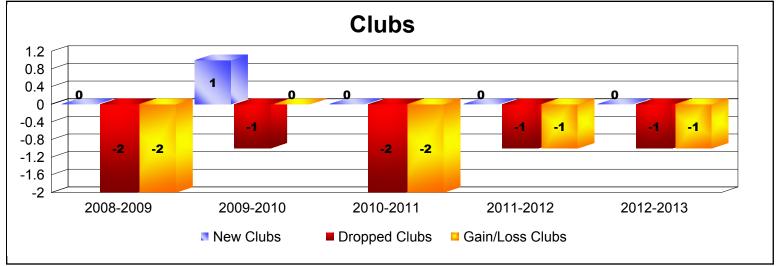

District 14 T

As of June 2013 Cumulative

| Year      | New<br>Clubs | Dropped<br>Clubs | Gain/<br>Loss<br>Clubs | New<br>Members | Charter<br>Members | Reinstate<br>Members | Transfer<br>Members | Total<br>Member<br>Added | Total<br>Members<br>Dropped | Gain/<br>Loss<br>Members |
|-----------|--------------|------------------|------------------------|----------------|--------------------|----------------------|---------------------|--------------------------|-----------------------------|--------------------------|
| 2008-2009 | 0            | -2               | -2                     | 101            | 1                  | 4                    | 9                   | 115                      | -151                        | -36                      |
| 2009-2010 | 1            | -1               | 0                      | 102            | 31                 | 7                    | 7                   | 147                      | -171                        | -24                      |
| 2010-2011 | 0            | -2               | -2                     | 111            | 79                 | 4                    | 6                   | 200                      | -165                        | 35                       |
| 2011-2012 | 0            | -1               | -1                     | 86             | 0                  | 8                    | 5                   | 99                       | -173                        | -74                      |
| 2012-2013 | 0            | -1               | -1                     | 83             | 0                  | 3                    | 9                   | 95                       | -154                        | -59                      |
| Average   | 0            | -1               | -1                     | 97             | 22                 | 5                    | 7                   | 131                      | -163                        | -32                      |